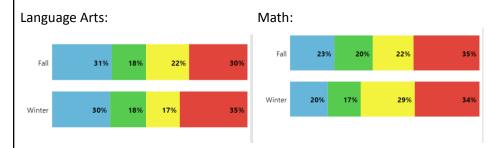

What is our most concerning data, and what are some emerging theories of what needs to improve to drive better results?

Attendance data shows a 37.3% Chronically Absent rate, with data showing a 41% and 43.1% chronically absent rate in 6th and 7th grades respectively. MAP data shows that around a third of students are entering in Tier 3, and that number is not decreasing throughout the year. This year we developed a very strong Special Ed Team, and as such, exceptional learners are showing more growth than non-exceptional learners. While there are tiered supports for struggling readers, the current model does not support the immense need in the building (ex there is space for 20% of students to receive targets tier 3 instruction in 7th grade, but around 33% of students may require it)



Working Theory:. If we increase access to tiered supports through staff training and regular embedding in core classes, and provide targeted supports to families of students who are chronically absent, student achievement will improve.

What questions or information will be needed to refine your theory of action and set goals in this priority area?

- To what extent are teachers using the available resources (MAP accelerator, Amplify Reading) to support student growth
- What existing structures can be leveraged to support teacher capacity to respond to data effectively
- Outside of medical reasons, what are the biggest barriers to student attendance

#### **Priority 3**

#### Selected Lever: Lever 4

Text of Lever: Equity-focused, Inclusive School Culture for Students, Families/Caregiver